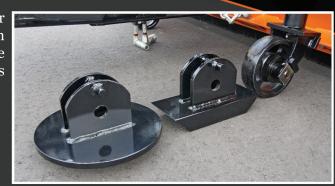

## **Available Options**

- 8" Adjustable Caster Wheels
- Adjustable Caster Skid Shoes
- Adjustable Mushroom Shoes
- Special Colors
- Driving Lights
- Road Contour Kit
- Rubber Snow Deflector
- Moldboard End Markers
- Continuous Weld
- Reinforced Semicircle
- Lift Chain Springs
- Rubber Cutting Edge
- Polyurethane Cutting Edge
- Good Roads Super Blade
- Wrap Around Curb Bumper
- Carbide Cutting Edges
- Flame Hardened Edges
- Blade Shoes

Bolt-on Caster assembly with exchangeable shoe options

3 way adjustable trip springs for desired angle of attack

Distributed By:

Power angle cylinders mounted on top of the semicircle for longevity

1-800-637-7651 www.goodroadsinc.com