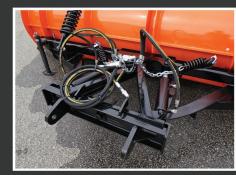

Bolt-on Caster assembly with exchangeable shoe options

3 way adjustable trip springs for desired angle of attack

Distributed By:

Power angle cylinders mounted on top of the semicircle for longevity

1-800-637-7651 www.goodroadsinc.com