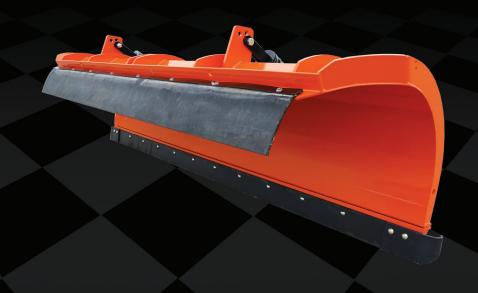

The HD is a heavy duty plow designed for highway use and features a compound curve on top of the moldboard for improved snow throwing ability. The moldboard is manufactured from rolled 10ga AR500 steel, and supported by 8 1/2"x 3" vertical ribs, 5 hinge points, dual external coil trip springs, and greasble 1-3/4" main pivot pin. This plow has a replaceable bolt-on 1/2" 4"x4" blade wearangle for easy maintenance. Like all Good Roads plows, it is also Zinc primed for maximum corrosion protection.